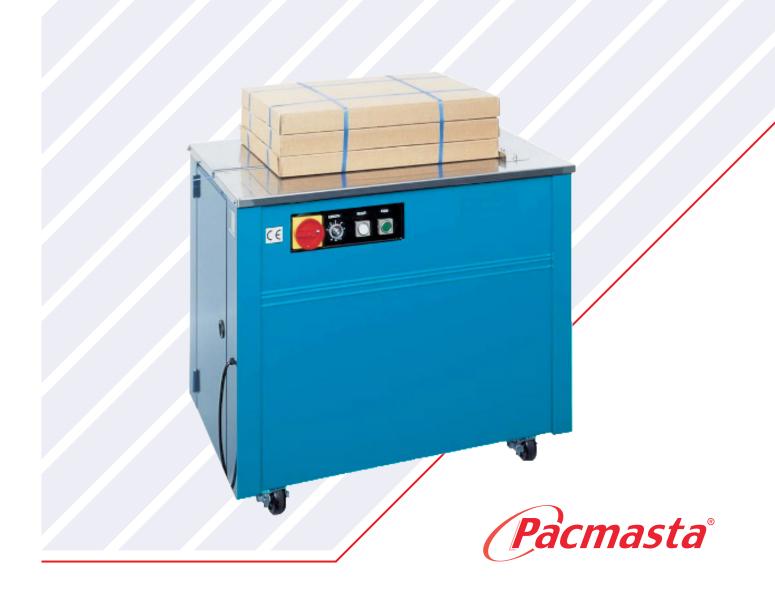

### Pacmasta TMS-300

This is the most affordable, portable, and compact semi-auto strapping machine.

It is designed for general purpose and can meet your various applications. With thousands of machines exported to the world every year, the quality of TMS-300 is highly proven.

That's why we call this machine Mr. Reliable.

Simple Operation for efficient strapping

Single motor operation

Freely Movable on Caster Wheels. Wherever your packing work is done

#### STANDARD FEATURES

- Portability: Compact and light-weight enables easy transportation and only requires a small space for installation.
- A Single Motor powers the machine. Stable operation is assured even if the voltage drops.
- Easy adjustment. Adjustment for use of any strap in a width up to 15.5 mm can be made by slackening off only four screws.
- No strap damage. The feed system, strap tensioning device and cams are so designed as to eliminate splitting, bending and scratching.
- Applicable to Any Shape. The width of the slide table is small, allowing for simple bundling of pipes and irregular shaped objects. Heavy-duty body with powder coated finish
- Simple Operation. The free end of the strap appears on the table which can be placed around the article by hand for strapping.
- Easy Maintenance Replacement of the PC Board is easy. This machine uses an instant heating plate, enabling fast heating. Also, this machine is equipped with two useful manual switches that help clear strap jams and aids in the event of failure of any micro switches.