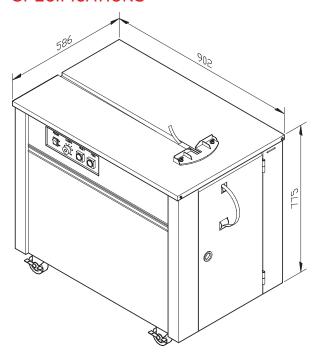

#### **TECHNICAL DATA**

| STRAPPING SPEED | 2.5 sec/strap                  |
|-----------------|--------------------------------|
| DIMENSIONS      | 910mm(L) x 582mm(W) x 785mm(H) |
| NET WEIGHT      | 100kg                          |
| MAX TENSION     | 45kg                           |
| STRAP WIDTH     | 6, 9, 12, 15.5mm               |
| POWER           | AC230V(50Hz), single phase     |
|                 |                                |

#### **SPECIFICATIONS**